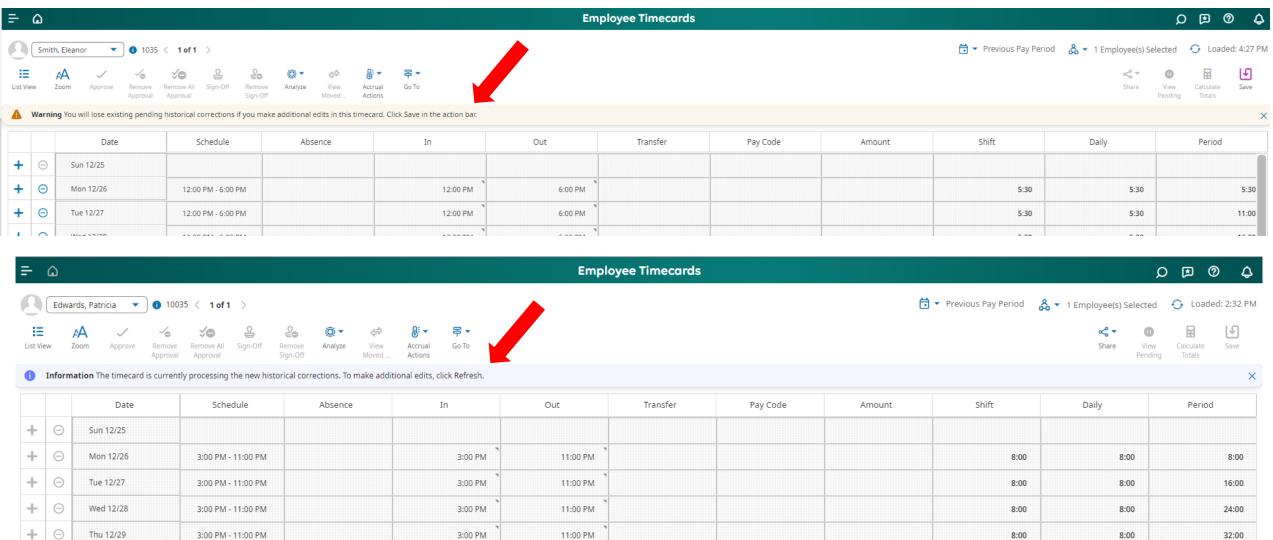

# **Carrections**

Edits are made by simply making adjustments in the historical timecard.

| ۵         |                       |                        |                                    |               | Empl     | <b>4 ® 画 Q</b> |          |           |                     |                         |                     |
|-----------|-----------------------|------------------------|------------------------------------|---------------|----------|----------------|----------|-----------|---------------------|-------------------------|---------------------|
| Edwa      | ards, Patricia 🔻 🐧 10 | 0035 〈 <b>1 of 1</b> 〉 |                                    |               |          |                |          | <b></b> → | Previous Pay Period | ▼ 1 Employee(s) Selecte | d 🕠 Loaded: 2:29 PN |
|           | Zoom Approve Remov    | ve Remove All Sign-Off | Remove Analyze View Sign-Off Moved | Accrual Go To |          |                |          |           |                     | Share View              | v Calculate Save    |
|           | Date                  | Schedule               | Absence                            | In            | Out      | Transfer       | Pay Code | Amount    | Shift               | Daily                   | Period              |
| $\ominus$ | Sun 12/25             |                        |                                    |               |          |                |          |           |                     |                         |                     |
| Θ         | Mon 12/26             | 3:00 PM - 11:00 PM     |                                    | 3:00 PM       | 11:00 PM |                |          |           | 8:00                | 8:00                    | 8:00                |
| Θ         | Tue 12/27             | 3:00 PM - 11:00 PM     |                                    | 3:00 PM       | 11:00 PM |                |          |           | 8:00                | 8:00                    | 16:00               |
| Θ         | Wed 12/28             | 3:00 PM - 11:00 PM     |                                    | 3:00 PM       | 11:00 PM |                |          |           | 8:00                | 8:00                    | 24:00               |
| Θ         | Thu 12/29             | 3:00 PM - 11:00 PM     |                                    | 3:00 PM       | 11:00 PM |                |          |           | 8:00                | 8:00                    | 32:00               |
| Θ         | Fri 12/30             | 3:00 PM - 11:00 PM     |                                    | 3:00 PM       | 11:00 PM |                |          |           | 8:00                | 8:00                    | 40:00               |
| $\ominus$ | Sat 12/31             |                        |                                    |               |          |                |          |           |                     |                         | 40:00               |
| $\ominus$ | Sun 1/01              |                        |                                    |               |          |                |          |           |                     |                         | 40:00               |
| Θ         | Mon 1/s               | 3:00 PM - 11:00 PM     |                                    | 3:00 PM       | 11:00 PM |                |          |           | 8:00                | 8:00                    | 48:00               |
| Θ         | Tue 1/03              | 3:00 PM - 11:00 PM     |                                    | 3:00 PM       | 11:00 PM |                |          |           | 8:00                | 8:00                    | 56:00               |
| $\ominus$ | Wed 1/04              | 3:00 PM - 11:00 PM     | TE .                               |               |          |                |          |           |                     |                         |                     |
| Θ         |                       |                        |                                    |               |          |                | Vacation | 8:00 🗗    |                     | 8:00                    | 64:00               |
| $\ominus$ | Thu 1/05              | 3:00 PM - 11:00 PM     | i                                  |               |          |                |          |           |                     |                         | 64:00               |
| Θ         | Fri 1/06              | 3:00 PM - 11:00 PM     | i                                  |               |          |                |          |           |                     |                         | 64:00               |
| $\ominus$ | Sat 1/07              |                        |                                    |               |          |                |          |           |                     |                         | 64:00               |

## lerts when making Historical Corrections