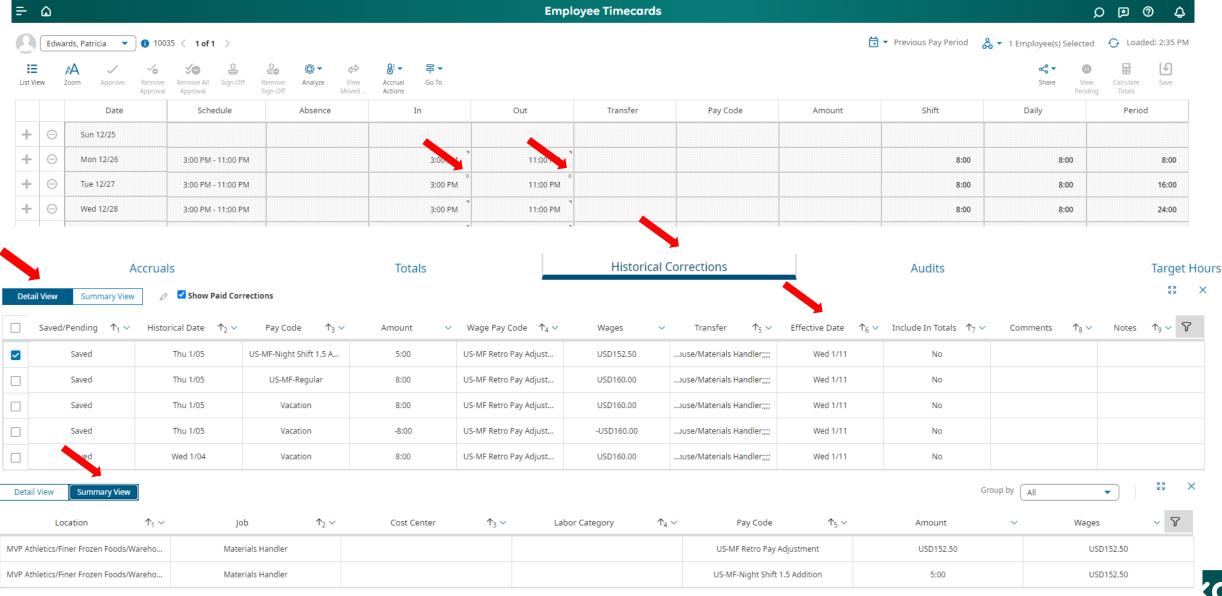

# **Verifying Corrections**

Tip: Attaching a comment to the edit such as "Retro Pay" will allow for easy identification of historical corrections.