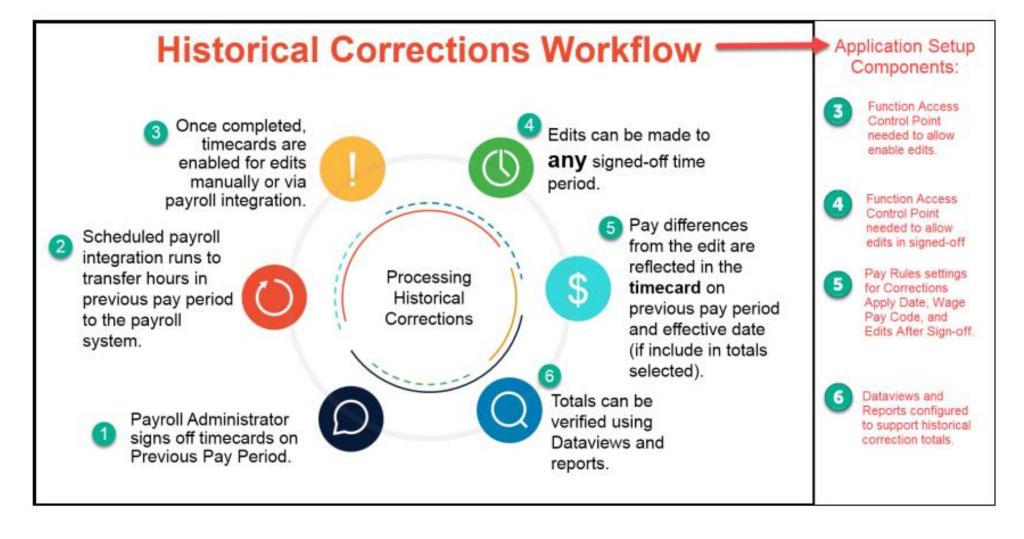

#### **Vistorical Corrections Workflow**

## **Sow are Historical Edits Generated?**

- When you edit a timecard in a signed off period
- When you **update a person record** that impacts totals for a signed off period.
- When you update configuration that impacts totals for a signed off period.
- Rarely, but can happen, a fix is introduced through a **software update**.