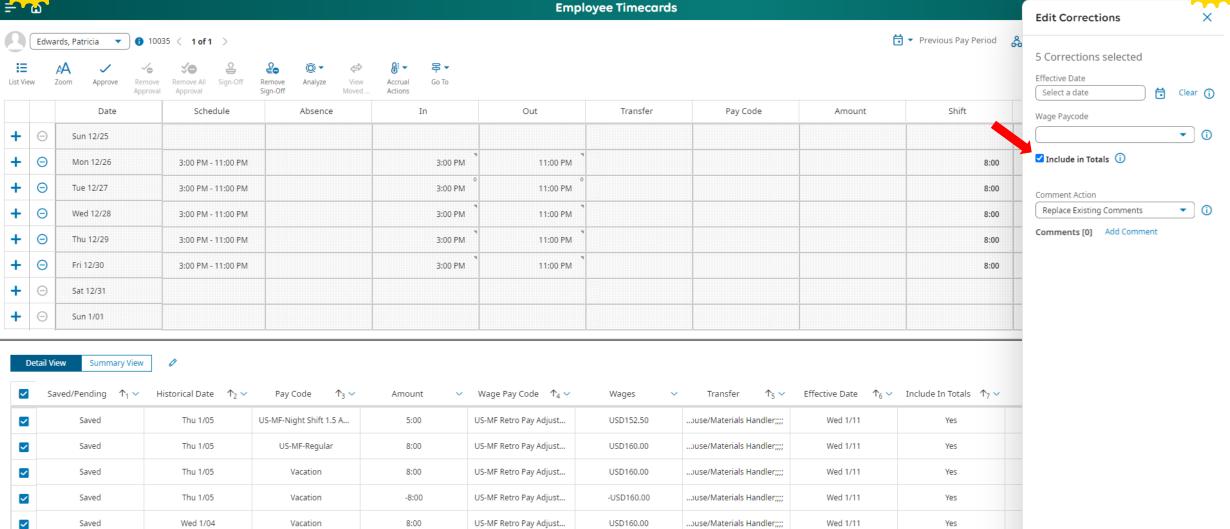

#### Viaking Edits to Historical Corrections – Include in Totals

Cancel

## **Enportant Reminders:**

- Corrections can not be made to locked timecards.
- Comments are recommended for corrections to allow for easy identification.
- Review the default setting: site.timekeeping.historicalCorrectionsIncludeInTotals. Remember this defaults to True, determine if it is best to set this to False.
- It is recommended to Enable Edits for all employees after payroll has been processed for each pay period.