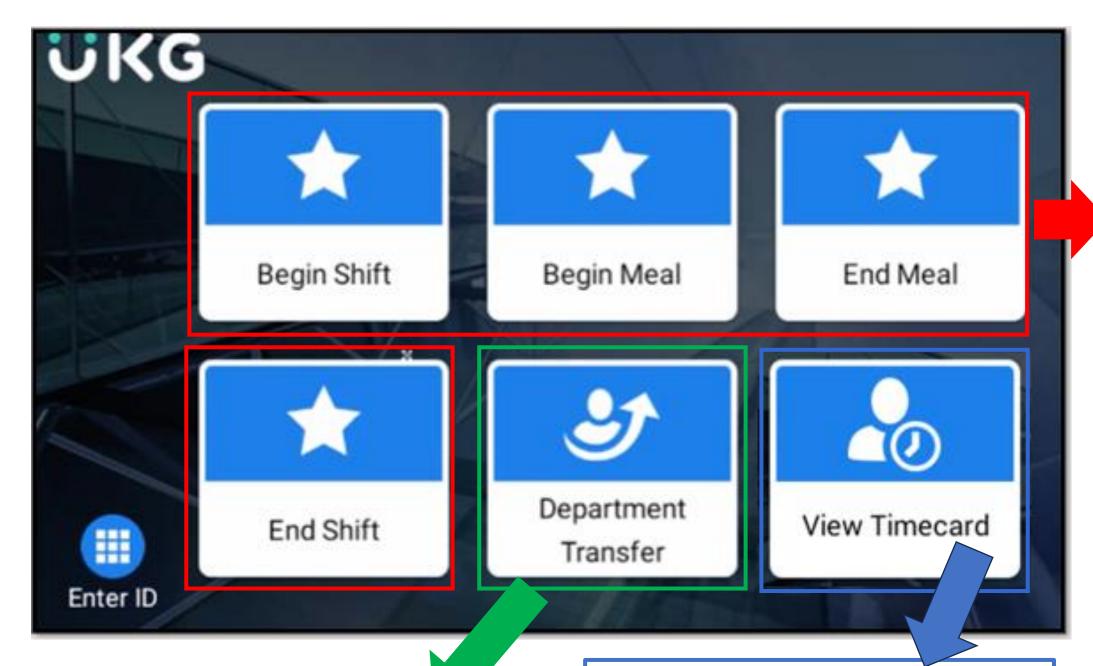

## How to Record Your Time on the Timeclock

Department Transfer:
Click this BEFORE you clock in to transfer your time to a different location/dept.

View Timecard: Use this to review your time.

Please **DO NOT** use the Approve Timecard button on this view. Approval is done through daily attestation.

Begin Shift: If you have any missing punches, you will be prompted to correct them.

Begin Meal: Enjoy your break!

End Meal: You may be prompted to answer attestation questions.

End Shift: See you next shift! 😊